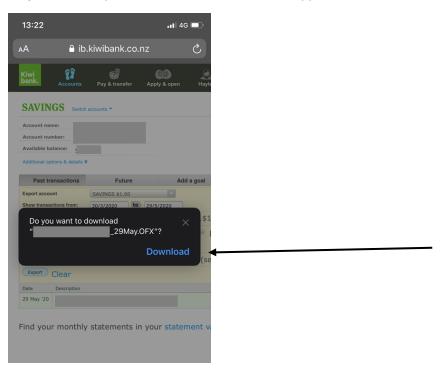

Step 5 - Click export, then a screen like this will appear. Click download

**Step 6** - You will be presented with a screen that looks like this. Click the button on the top right-hand corner

**Step 7** – Click Mail (if you don't use Mail, slide across to attach to apps such as Gmail, Outlook etc). This will **attach** the file to an email. You can enter the recipient or "To" as <u>loans@savemybacon.co.nz</u>. Click send, and this will send us a copy of your bank statements in the format required.