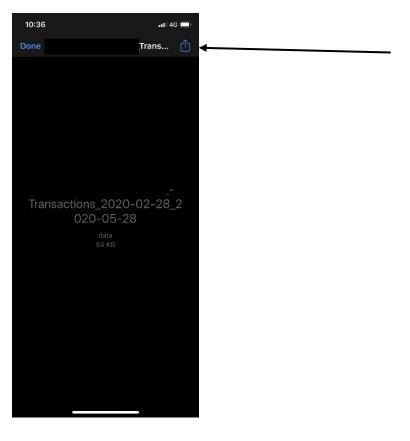

Step 5 - Click export, then a screen like this will appear. Click download

**Step 6** - You will be presented with a screen that looks like this. Click the button on the top right-hand corner

**Step 7** – Click Mail (if you don't use Mail, slide across to attach to apps such as Gmail, Outlook etc). This will **attach** the file to an email. You can enter the recipient or "To" as <u>loans@savemybacon.co.nz</u>. Click send, and this will send us a copy of your bank statements in the format required.