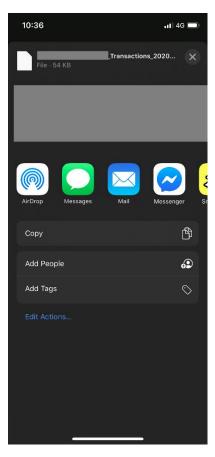

Step 5 - Click export, then a screen like this will appear. Click download

**Step 6** - You will be presented with a screen that looks like this. Click the button on the top right-hand corner

**Step 7** – Click Mail (if you don't use Mail, slide across to attach to apps such as Gmail, Outlook etc). This will **attach** the file to an email. You can enter the recipient or "To" as <u>loans@savemybacon.co.nz</u>. Click send, and this will send us a copy of your bank statements in the format required.